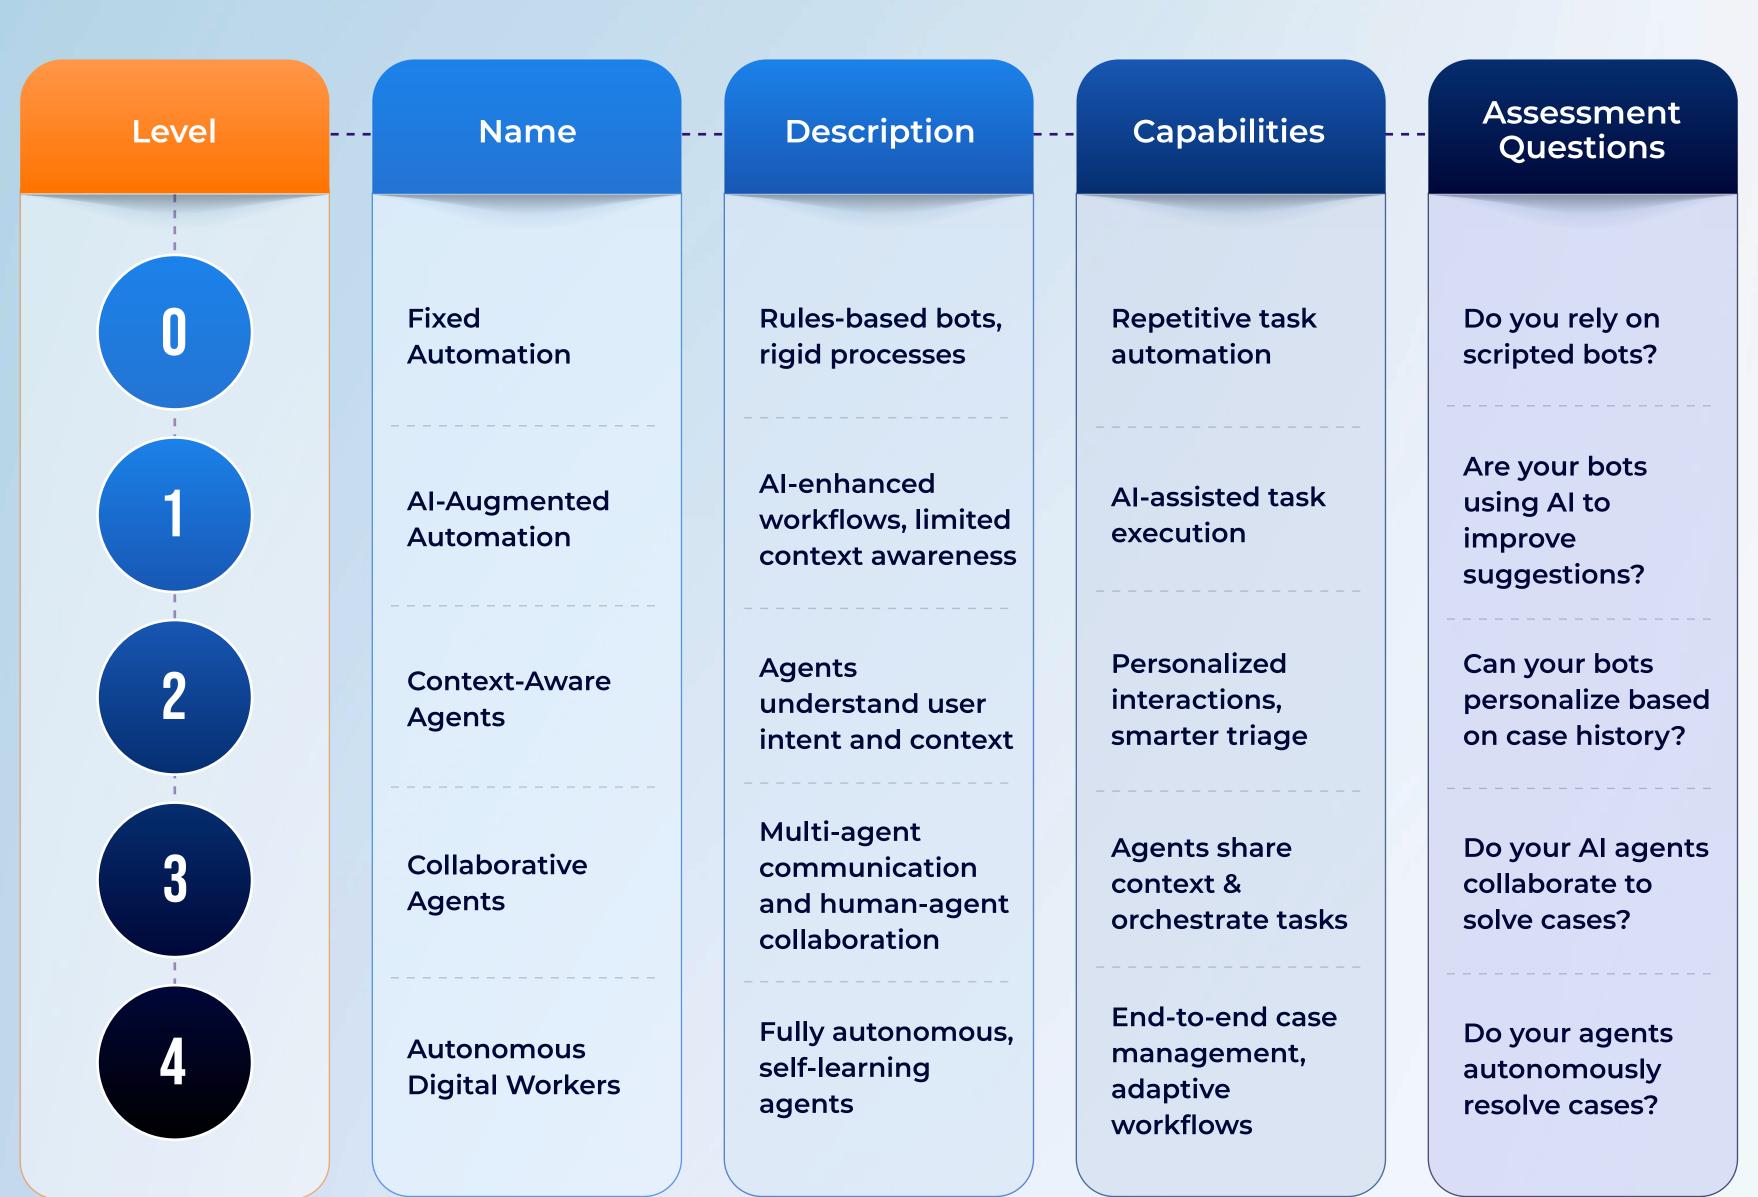

#### **The Maturity Curve**

# **How to Use This Curve** A Quick Self-Assessment

Which level best describes your current Al automation?

your focus - more

personalized support.

Level 3 is where Al Agents become true teammates.

autonomy lead your