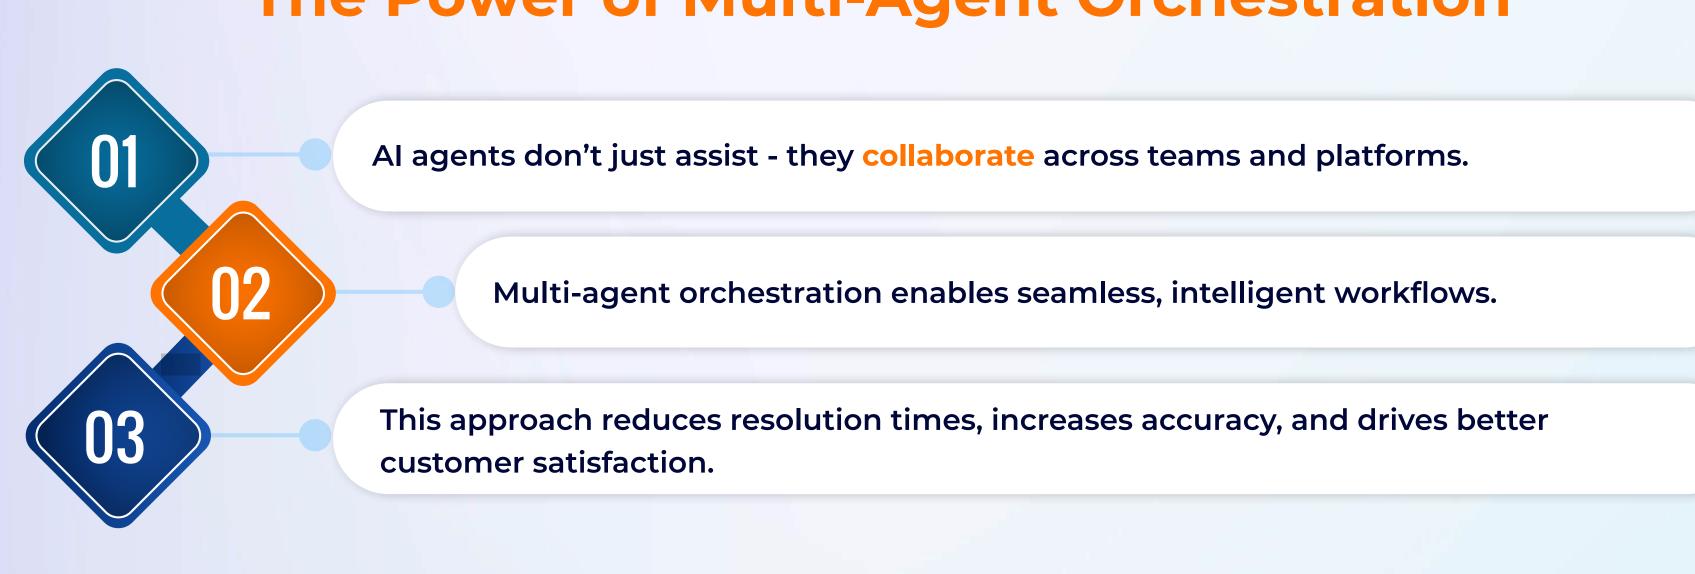

#### **The Maturity Curve**



# **How to Use This Curve** A Quick Self-Assessment

Which level best describes your current Al automation?



your focus - more

personalized support.

Level 3 is where Al Agents become true teammates.

autonomy lead your

automation strategy.

Tip: Most enterprises currently hover between Levels 1 and 3. The leap to orchestration at

journey with basic

automation & Al assistance.

## Why Level 3+ Matters The Power of Multi-Agent Orchestration



### **How SearchUnify Supports Your Growth** on This Curve



Ready to move up the curve?

Tip: Most enterprises currently hover between Levels 1 and 3. The leap to orchestration at Level 3 is where Al Agents become true teammates.



info@searchunify.com