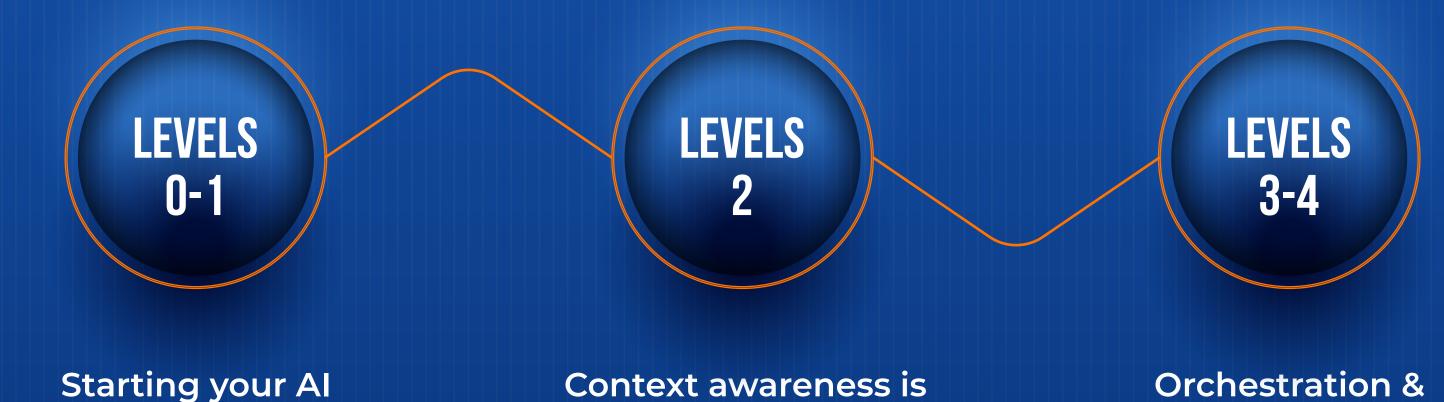

# **How to Use This Curve** A Quick Self-Assessment

Which level best describes your current Al automation?

your focus - more

personalized support.

Level 3 is where Al Agents become true teammates.

autonomy lead your

automation strategy.

Tip: Most enterprises currently hover between Levels 1 and 3. The leap to orchestration at

journey with basic

automation & Al assistance.

### **How SearchUnify Supports Your Growth** on This Curve

Ready to move up the curve?

Tip: Most enterprises currently hover between Levels 1 and 3. The leap to orchestration at Level 3 is where Al Agents become true teammates.