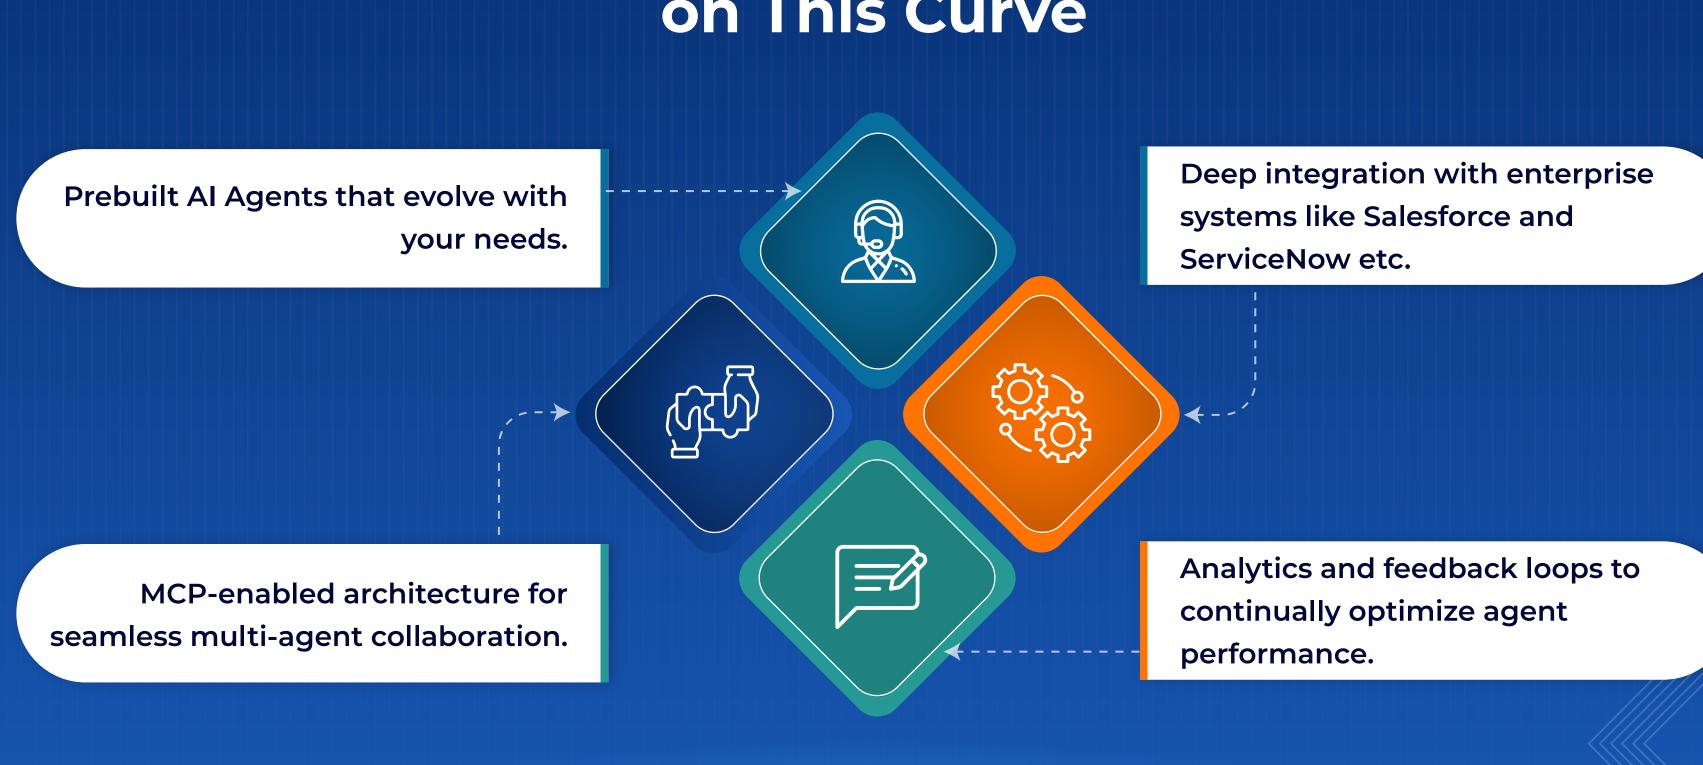

### **How SearchUnify Supports Your Growth** on This Curve

Ready to move up the curve?

Tip: Most enterprises currently hover between Levels 1 and 3. The leap to orchestration at Level 3 is where Al Agents become true teammates.