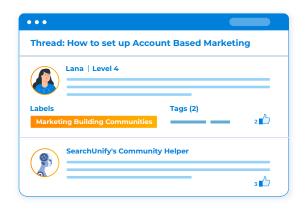

### **Elevate Engagement in Your Community** with an Al-powered Community Bot

SearchUnify's Community Helper is an 'always on' bot for your Vanilla community that keeps an eye on new discussions and threads and provides meaningful responses 24x7.