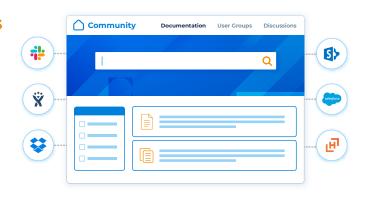

### **Integrate Multiple Content Repositories** for a Unified Search Experience

SearchUnify's federated search makes the Vanilla-powered community a one-stop shop for content discovery by integrating any and all of your content repositories with out-of-the-box connectors.