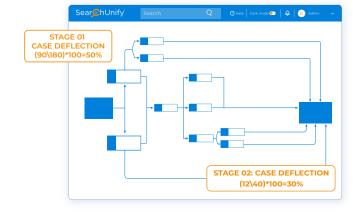

#### **Drive Value from Your Community** with Enhanced Case Deflection

Measure self-service success and prove your community ROI by keeping track of customer service KPIs like case deflection and engagement to leverage the full power of your content.