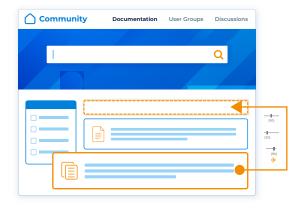

### **Guide Users to Relevant Results** with a Smarter UI

Make knowledge discovery easier for your Vanilla community users with an intelligent UI that understands query intent and search history to deliver rich snippets and pre-selected facets.