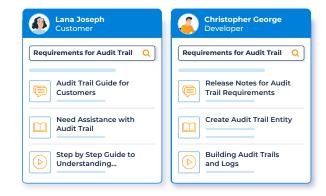

#### **Personalize Content Recommendations** for Users

Take personalization to the next level with AI-fueled algorithms that deliver personalized results & recommendations based on the user role, access permissions, behavior & interests.