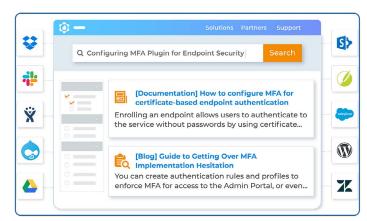

### Intuitive & Intelligent User Interface

Make knowledge discovery easier with an intelligent UI that understands users' intent to deliver rich snippets. SearchUnify leverages user search history to proactively recommend hyper personalized results with pre-selected facets.

### **Role Based Relevance & Personalization**

SearchUnify's AI-powered algorithms leverage ML and NLU and continuously learn from user behavior to display the most relevant results first. It personalizes each user's experience taking into account behavioral analytics, access permissions, conversions, and page rating.

#### Search Analytics Select User Select Search Client Date range View search data filtered by users and search clients All Help Center

**AI-Powered Relevance for Greater Engagement** 

[Blog] How to build a hybrid-cloud strategy