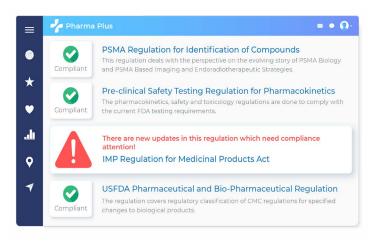

### **Streamline Regulatory Affairs with ML & NLP**

Leverage NLP and ML to adhere to regulatory requirements of the life sciences industry. Set custom alerts to get notified about any changes in rules and regulations based on the publications of regulatory authorities.

#### Streamline Security and Regulation